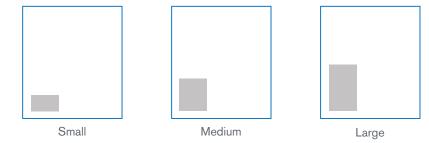

# **ADVERTISING RATES & SPECIFICATIONS**

| AVAILABLE AD SIZES | SPECIFICATIONS | 52 WEEKS | 26 WEEKS | 13 WEEKS | 6 WEEKS | OPEN |
|--------------------|----------------|----------|----------|----------|---------|------|
| Small              | 3.22" x 1.65"  | \$60     | \$70     | \$80     | \$85    | \$90 |
| Medium             | 3.22" x 3.22"  | 110      | 120      | 130      | 145     | 165  |
| Large              | 3.22" x 5.25"  | 165      | 180      | 190      | 215     | 250  |
|                    |                |          |          |          |         |      |