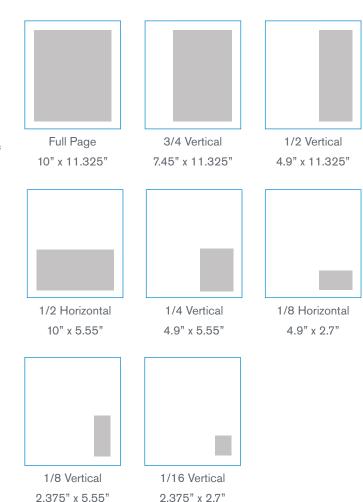

# **DISPLAY ADVERTISING RATES**

Reach an affluent audience of 40,500 engaged readers

| AVAILABLE AD SIZES | 4 COLUMNS       | OPEN   | 6x<br>WEEKS | 13x<br>WEEKS | 26x<br>WEEKS | 52x<br>WEEKS | ADD<br>VIDEO | ADD<br>SLIDESHOW |
|--------------------|-----------------|--------|-------------|--------------|--------------|--------------|--------------|------------------|
| Full Page          | 10" x 11.325"   | \$2500 | \$2285      | \$2165       | \$2050       | \$1815       | \$500        | \$250            |
| 1/2 Horizontal     | 10" x 5.55"     | 1325   | 1190        | 1100         | 1060         | 945          | 500          | 250              |
|                    | 3 COLUMNS       |        |             |              |              |              |              |                  |
| 3/4 Vertical       | 7.45" x 11.325" | 1900   | 1760        | 1650         | 1555         | 1395         | 500          | 250              |
|                    | 2 COLUMNS       |        |             |              |              |              |              |                  |
| 1/2 Vertical       | 4.9" x 11.325   | 1325   | 1190        | 1110         | 1060         | 945          | 500          | 250              |
| 1/4 Vertical       | 4.9" x 5.55"    | 695    | 660         | 610          | 575          | 550          |              |                  |
| 1/8 Horizontal     | 4.9" x 2.7"     | 375    | 360         | 340          | 325          | 295          |              |                  |
|                    | 1 COLUMN        |        |             |              |              |              |              |                  |
| 1/8 Vertical       | 2.375" x 5.55"  | 375    | 360         | 340          | 325          | 295          |              |                  |
| Double Truck       | 21" × 11.325"   |        | \$6,000     |              |              |              | \$500        | \$250            |